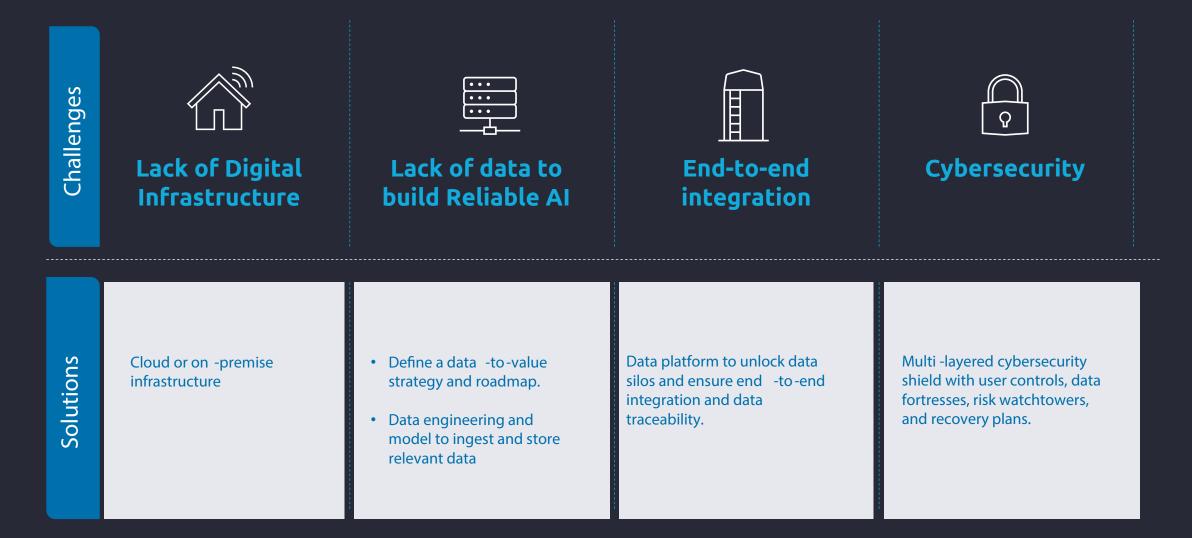

#### MANUFACTURING INTELLIGENCE DATA, ANALYTICS AND AI CAN BOOST PERFORMANCE IN MANY AREAS