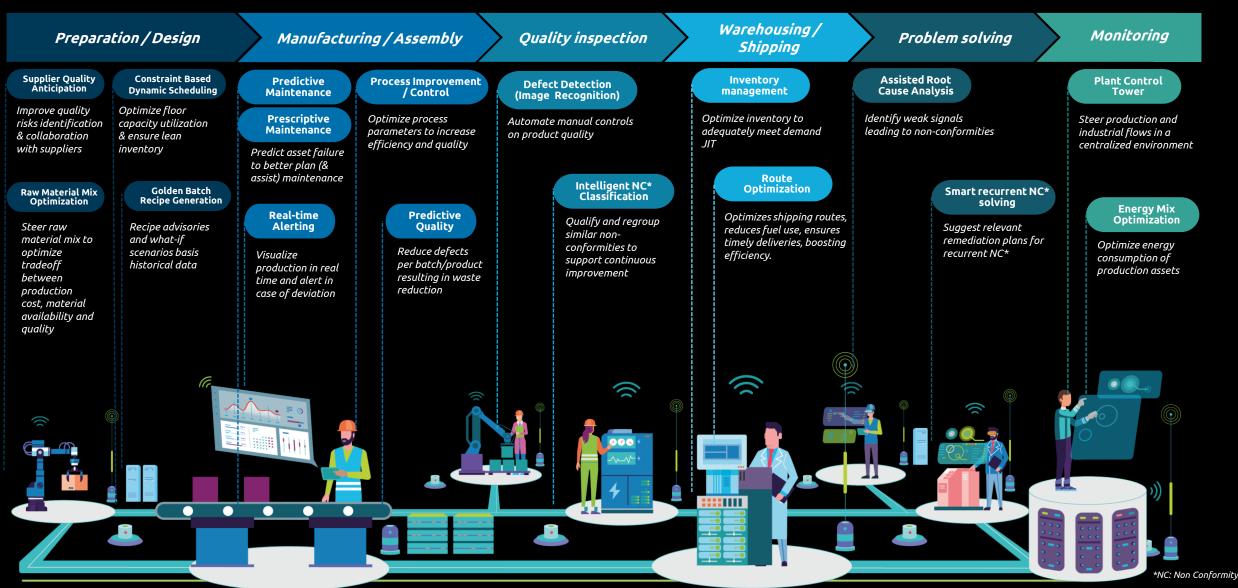

#### MANUFACTURING INTELLIGENCE DATA, ANALYTICS AND AI CAN BOOST PERFORMANCE IN MANY AREAS