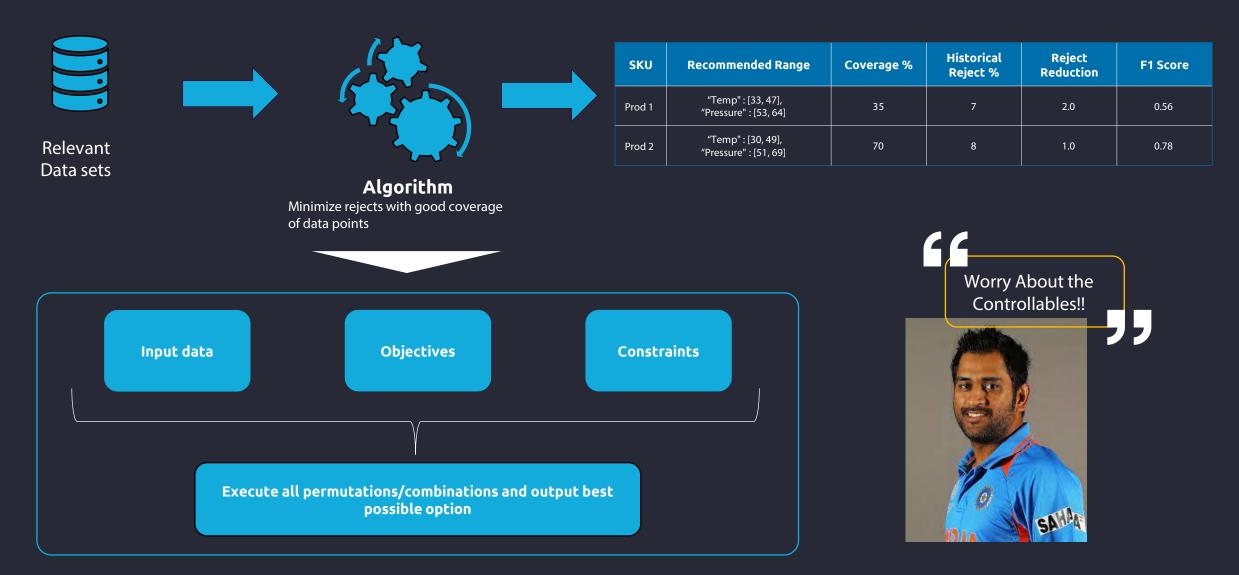

#### SOLUTION KEY OUTCOMES & FRAMEWORK DEPLOYMENT

Reject reduction across SKUs; auto enhance over time with data

Identifying key influencing parameters & recommended values

Data that needs to be historized

ed inconsistencies

Monitoring Quality & influencing parameters @ line / SKU / Factory / equipment levels

Batches within & outside recommended ranges

4 Suggest workarounds for batches with high rejects

Top few historical batches with similar characteristics & their corresponding rejects

5

Monitoring & auto -upgrade of Prediction models & Recommended values (Golden batch recipe auto generation)

Data gaps &