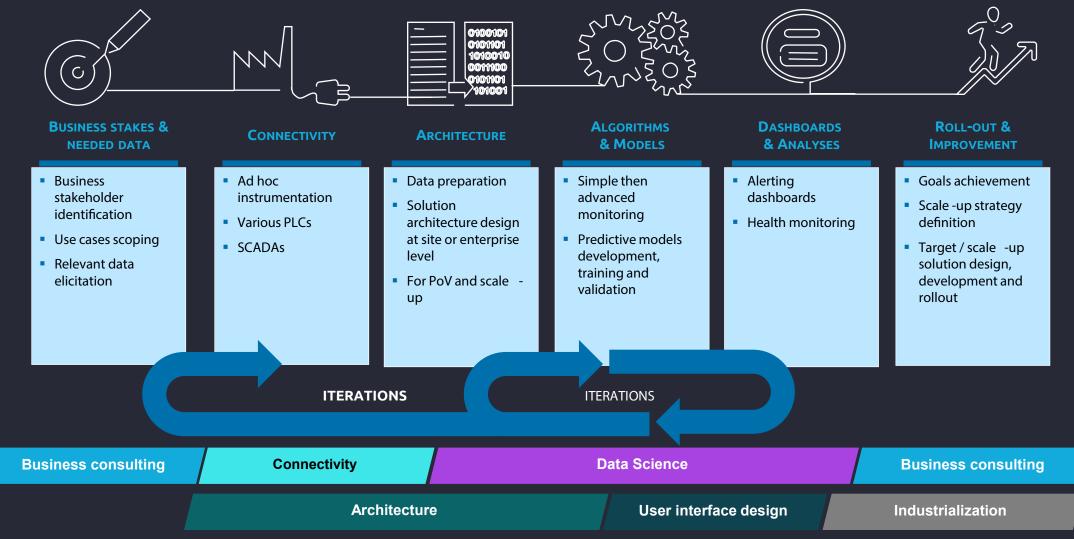

#### SUCCESSFUL IMPLEMENTATION OF ANALYTICS SOLUTIONS RELIES ON A WELL-THOUGHT-OUT APPROACH COMBINING DIFFERENT TYPES OF SKILLS