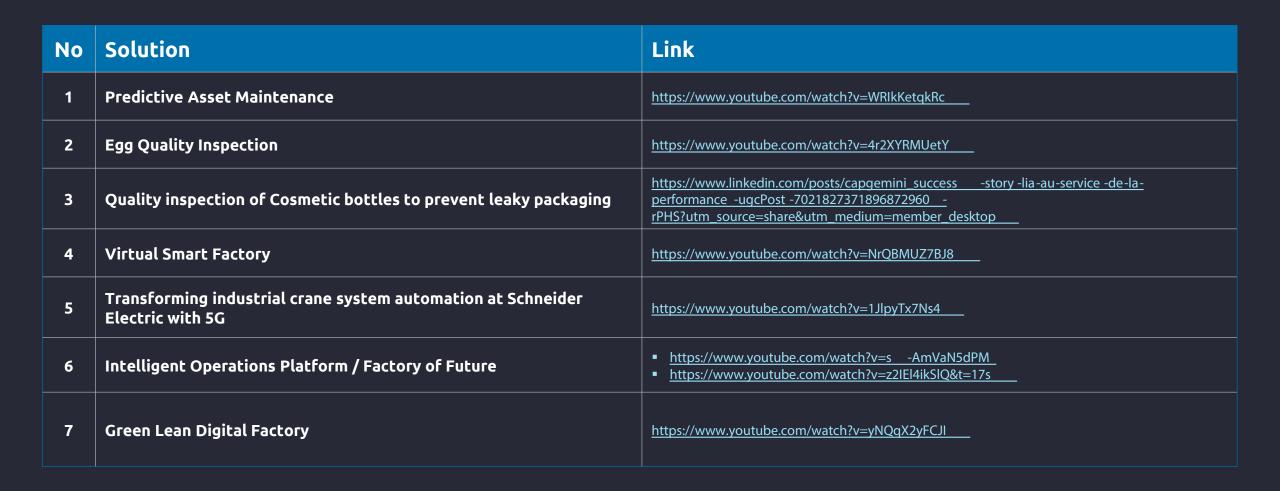

ITY



- Predict accurately quality of goods being manufactured before it is manufactured
- Raise alerts well in time for operator to take corrective actions, as possible
- Point probable culprits and recommend corrective actions

#### FEW CHALLENGES RESOLVED BY DATA ANALYTICS/AI



Predictive Quality diapers hotmelt



Predictive Maintenance solutions for Mining conglomerate



Predictive Maintenance program for aerostructures



Automotive Manufacturer AIV Forklift in warehouse



Smart Scheduling and constraint optimization



Worker safety - person detection, PPE kit detection



Monitoring of hazardous raw material delivery



Spare part quality inspection for automotive manufacturer



Quality inspection of Cosmetic bottles to prevent leaky packaging



#### LINKS FOR FEW SOLUTIONS





#### SUCCESSFUL IMPLEMENTATION OF ANALYTICS SOLUTIONS RELIES ON A WELL-THOUGHT-OUT APPROACH COMBINING DIFFERENT TYPES OF SKILLS







#### PHOENIX, YOUR TRUSTWORTHY GPT4 ADVISOR – PART 3: SPECIFIC PRODUCT RULES



What can we learn & transfer to Intelligent Industry?



# GET THE FUTURE YOU WANT

Manufacturing Intelligence | 16 Feb 2024